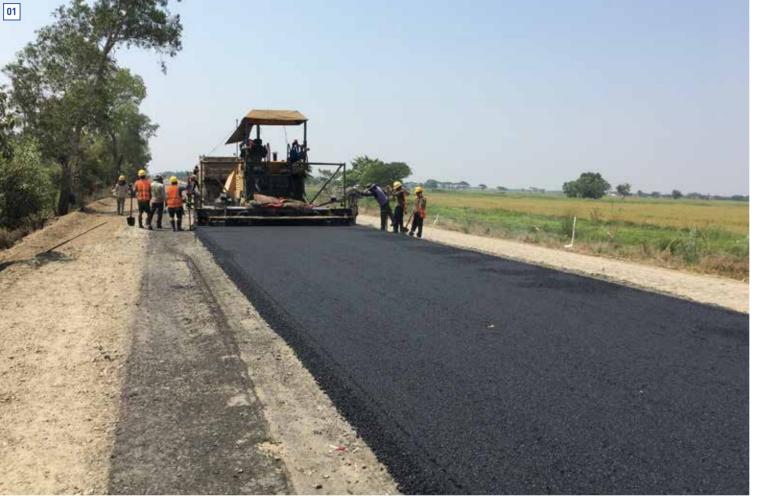

Construction expenses: US \$60,325,000 Construction period: 2007~2015

**Reconstruction Project of** the Maubin-Pyapon Road

Contract amount: US \$12,332,000 Construction period: Oct. 2015~Oct. 2018

road between Maubin-Pyapon

# **Myanmar**

We worked on the road reconstruction between Maubin-Pyapon in Myanmar for the first time in history since 1986 by winning a contract with a loan through the international competitive bid.