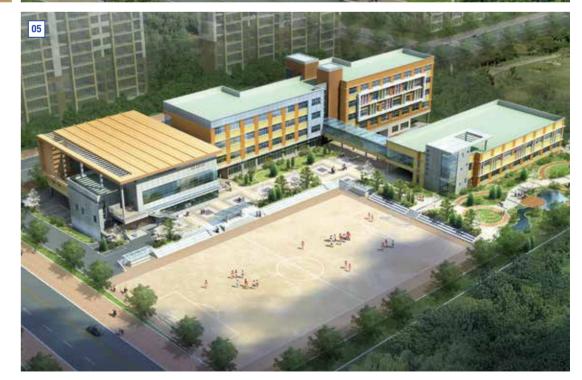

#### 05 Dongil Elementary School

Location: Suji-gu, Yongin-si, Gyeonggi-do Scale: 8,062mi Period: 28. Apr. 2009 ~ 30. Apr. 2010

% Pictures, images, CG, and illustrations are for illustration purposes only and may differ from the actual image.