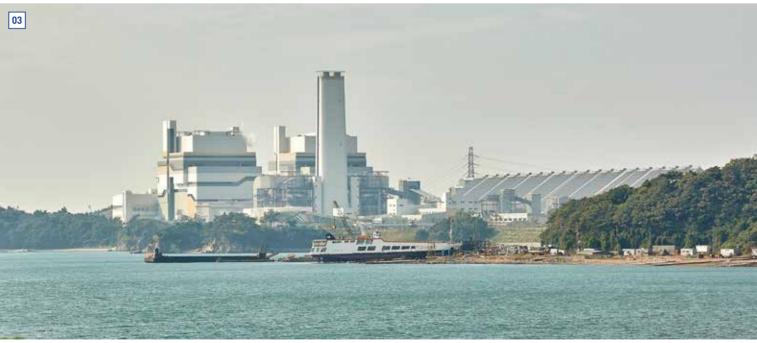

## 3 Site Building Work on Shin-Boryeong Units 1&2 (Replotting Area)

Client: Korea Midland Power Co. Ltd., Location: The whole area of Songhak-ri, Jugyo-myeon, Boryeong-si, Chungcheongnam-do Period: 01. Nov. 2011 ~ 17. Aug. 2012