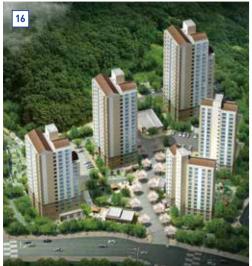

#### 05 Incheon Gajeong City Pradium

Location : Gajeong-dong, Seo-gu, Incheon Scale : 1,598 Unit Period : Oct. 2015 ~ Apr. 2018

\* Pictures, images, CG, and illustrations are for illustration purposes only and may differ from the actual image

#### 06 Eumseog Geumseok City Pradium

Location : Geumwang-eup, Eumseong-gun, Chungcheongbuk-do Scale : 428 Unit Period : Apr. 2015 ~ May 2017