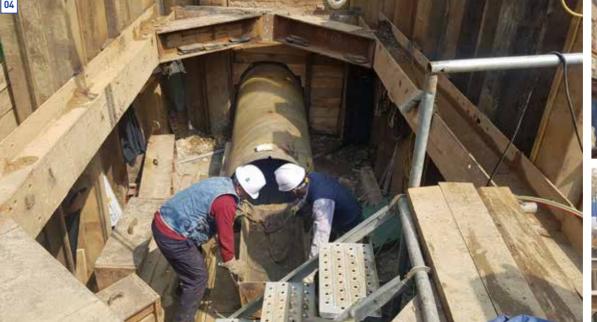

- · Sewer-pipe repair technology applied with the manufacturing system for the reinforcement tube with double-sided fusing and resin that reduces the
- · Sewer-pipe repair method applied with the separating & assembly armroll type generator and fog injection pipe using warm water.
- · Continuous inversing insertion sewer-pipe repair technology applied with the oval air current circuit breaker and reverser equipped with an endless track.