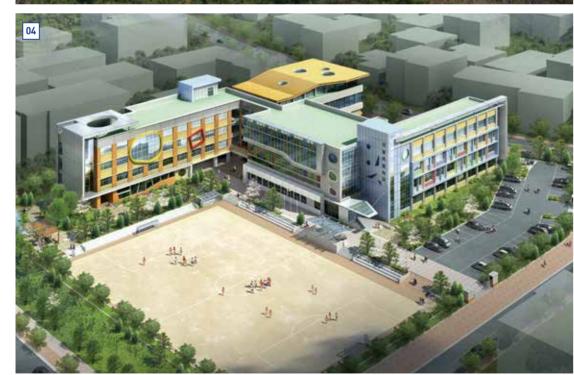

#### 04 Sinbong Elementary School

Location: Suji-gu, Yongin-si, Gyeonggi-do Scale: 8,032m Period: 28. Apr. 2009 ~ 31. Mar. 2013