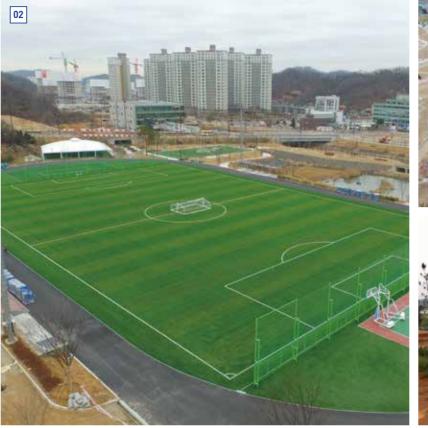

#### 02 Wolgye-dong Sports Center

Location : Nowon-gu, Seoul Scale : 2BF ~ 4F(7,986m) Period : 02. Jun. 2015 ~ 27. Jul. 2017