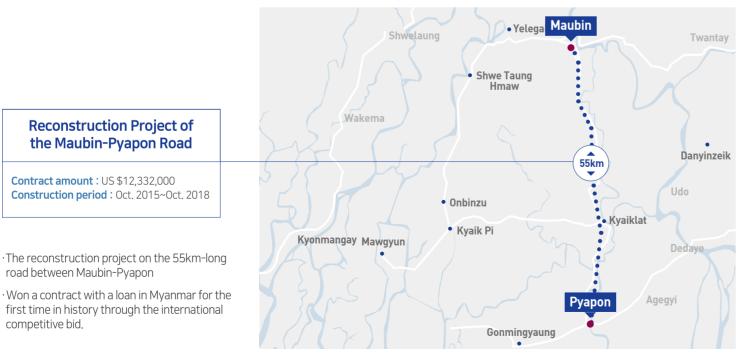

Construction expenses: US \$60,325,000 Construction period: 2007~2015

**Reconstruction Project of** the Maubin-Pyapon Road

Contract amount: US \$12,332,000 Construction period: Oct. 2015~Oct. 2018

road between Maubin-Pyapon

competitive bid.

**Contract amount**: US \$39,646,463 Construction period: 2016~2019

Construction period: 2008~2013

# **Myanmar**

We worked on the road reconstruction between Maubin-Pyapon in Myanmar for the first time in history since 1986 by winning a contract with a loan through the international competitive bid.