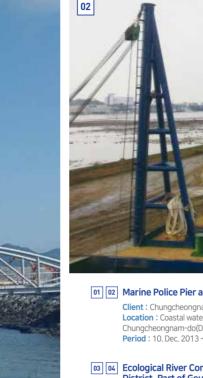

#### 01 02 Marine Police Pier at Daecheon Port

Client: Chungcheongnam-do Provincial Government
Location: Coastal waters of Sinheuk-dong, Boryeong-si, Chungcheongnam-do(Daecheon port)

Period: 10. Dec. 2013 ~ 30. Jun. 2018