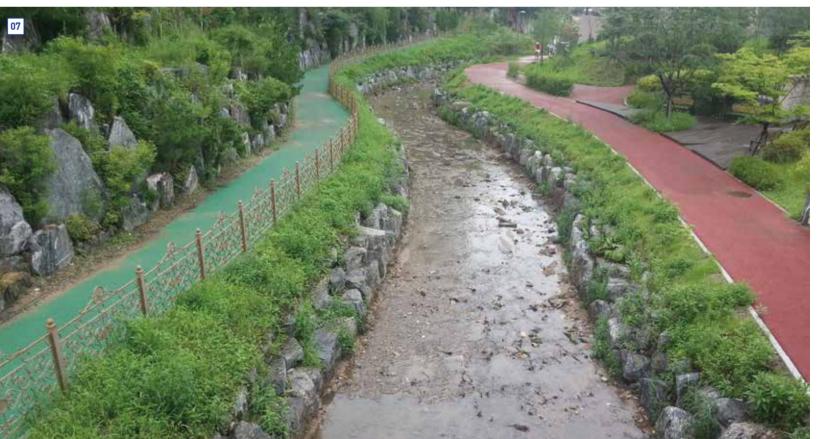

#### 05 06 Ansancheon Stream Ecological River Construction Project

Client: Gyeonggi-do Construction Headquarters Location: The whole area of Gojan-dong, Danwon-gu, Ansan-si, Gyeonggi-do ~Wolpi-dong, Sangnok-gu, Ansan-si, Gyeonggi-do **Period**: 05. Jan. 2011 ~ 16. May. 2014