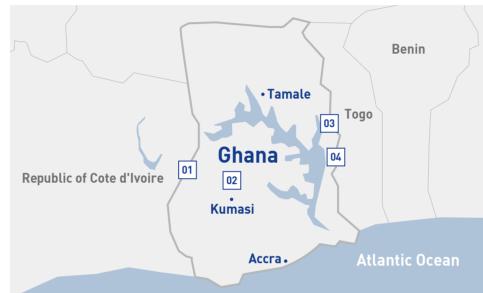

Especially, we completed three different types of roadwork in Ghana in 2009 by being the first company to extend our business in Ghana and successfully attained the contract for constructing the road connecting the Dambai and Nkwanta regions in Ghana in July 2017, for which the construction is currently in progress. Besides, for the first time since 1986, we resumed the development loan for Myanmar in Feb. 2016 through the Asian Development Bank, which in other words meant that we entered the construction market in Myanmar by the International Financial Corporation for the first time in history. Nevertheless, we are not satisfied with such achievements and plan to have an advanced capacity and double the current executive ability by securing the world's leading technology and promoting lots of global competitive personnel that match with our position as a global construction company.

02 Oforikrom ~ Asokwa (6.3km long bridge)
Detour Establishment and Lake Road Construction

Construction expenses: US \$39,902,000 Construction period: 2008~2012

03 Dambai ~ Nkwanta (50km long bridge)

04 Worawora ~ Dambai (approx. 70km long bridge)

# **Ghana**

Starting from the road construction between Worawora and Dambai in Ghana in 2007, we have contributed to Ghana's development by recently winning the 4th contract in Ghana which is about 40 million dollars in scale.