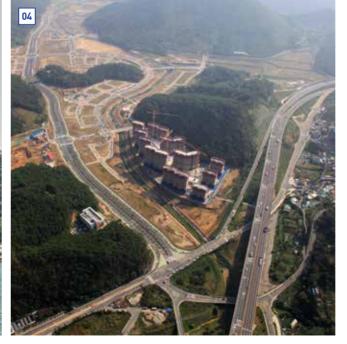

## oil Sinjinju Subway Station Area Urban Development Project District 2

Client: Jinju-si, Gyeongsangnam-do
Location: The whole area of Gajwa-dong, Jinju-si,
Gyeongsangnam-do
Period: 25. Apr. 2014 ~ 17. Dec. 2018