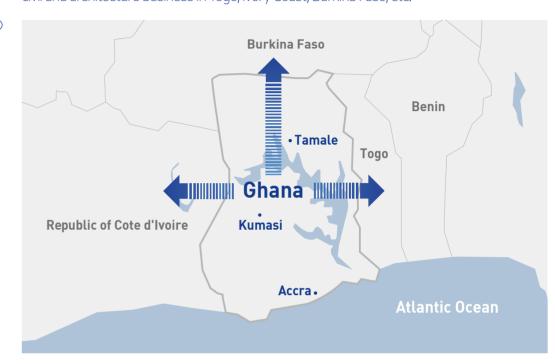

Since the Ghana Road Construction Project in 2007, We are actively expanding our civil and architecture business in Togo, Ivory Coast, Burkina Faso, etc.