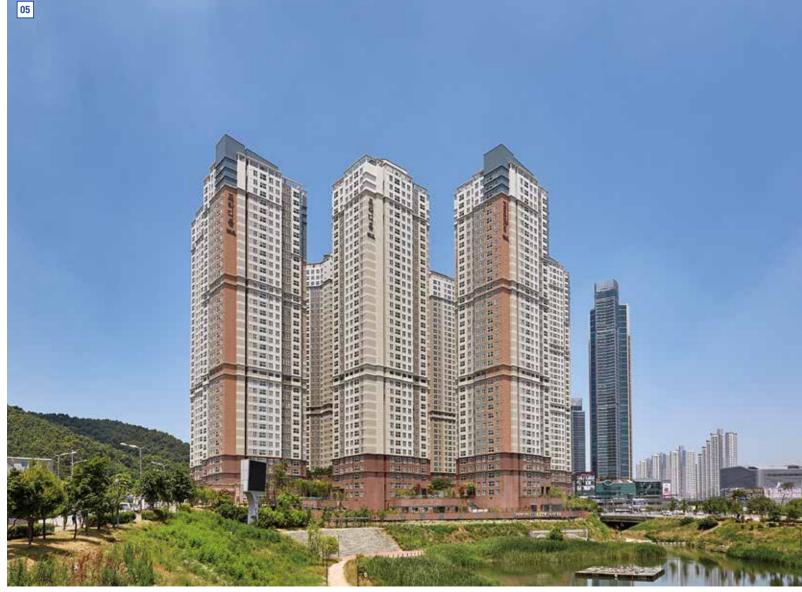

#### <sup>03</sup> Busan Myeongji District A3-BL Pradium

Location: Busan-Jinhae Free Economic Zone Myeongji District Scale: 1,033 Unit Period: Jun. 2014 ~ Dec. 2016