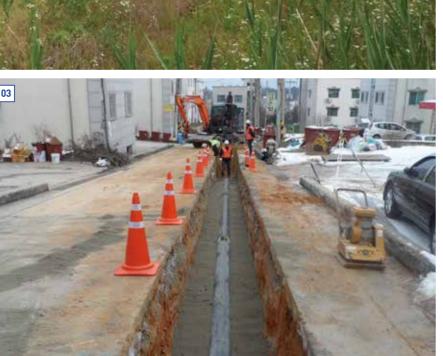

#### Nonsan Sewer Rehabilitation Project (Stage 3)

Client: Nonsan-si, Chungcheongnam-do
Location: The whole area of Ganggyeong-eup/Eunjin-myeon, Nonsan-si, Chungcheongnam-do Period: 14. Jul. 2014 ~ 20. Nov. 2017

#### 04 05 Seongnam-si Sewer Rehabilitation Project (Stage 2)

Client: Seongnam-si, Gyeonggi-do
Location: The whole area of Seongnam-si, Gyeonggi-do
Period: 01. Jun. 2015 ~ 27. Dec. 2018

#### 7 Yeongbuk Idong Sewer Rehabilitation Work

Client: Pocheon-si, Gyeonggi-do
Location: The whole area of Yeongbuk-myeon/Idong-myeon/ Yeon-gok-ri, Pocheon-si, Gyeonggi-do Period: 2013.07.23~2017.07.26