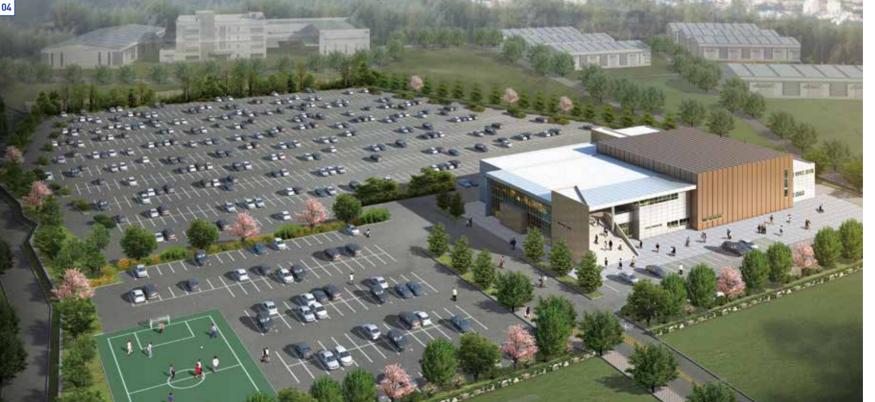

#### 02 Wolgye-dong Sports Center

Location : Nowon-gu, Seoul Scale : 2BF ~ 4F(7,986m) Period : 02. Jun. 2015 ~ 27. Jul. 2017