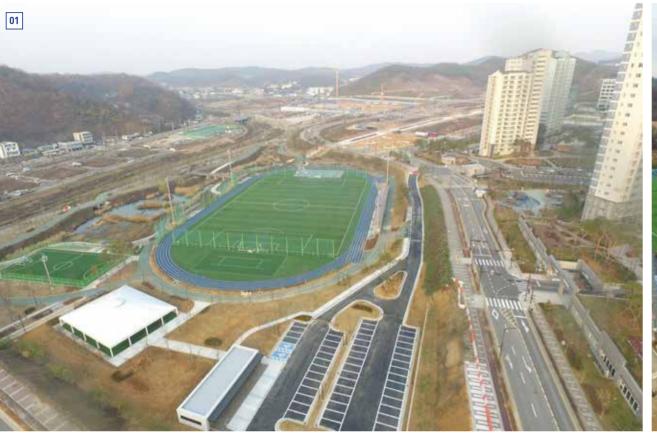

## oil Sinjinju Subway Station Area Urban Development Project District 2

Client: Jinju-si, Gyeongsangnam-do
Location: The whole area of Gajwa-dong, Jinju-si,
Gyeongsangnam-do
Period: 25. Apr. 2014 ~ 17. Dec. 2018