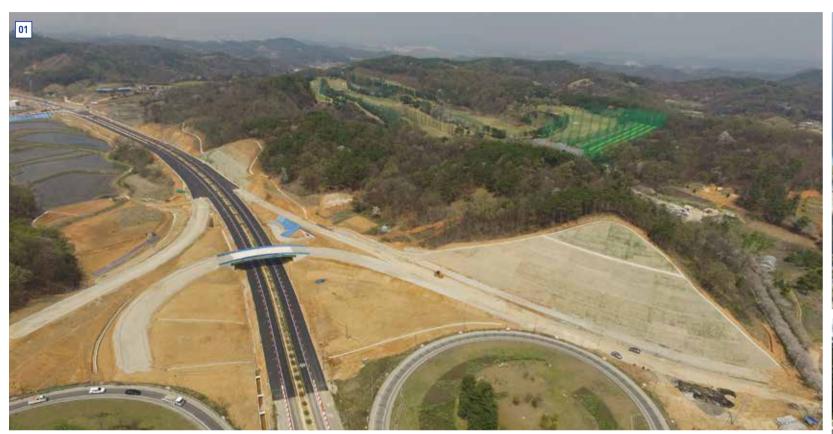

## [01] Extension of Local Road 313 and Improvement of Namyang IC in Hwaseong Namyang Newtown

Client: Korea Land & Housing Corporation Location: The whole area of Bugyang-ri/Yangno-ri, Bibongmyeon,Hwaseong-si, Gyeonggi-do **Period**: 02. Mar. 2015 ~ 31. Mar. 2020

#### 02 Road Extension and Pavement Project on Local Route 70 between Bangok~Namsan

Client: Gangwon Provincial Office Location: The whole area of Ban-gok-ri, Seo-myeon, Hongcheon-gun, Gangwon-do ~ Gwangpan-ri, Namsan-myeon, Chuncheon-si, Gangwon-do
Period: 24. Dec. 2012 ~ 24. Dec. 2018