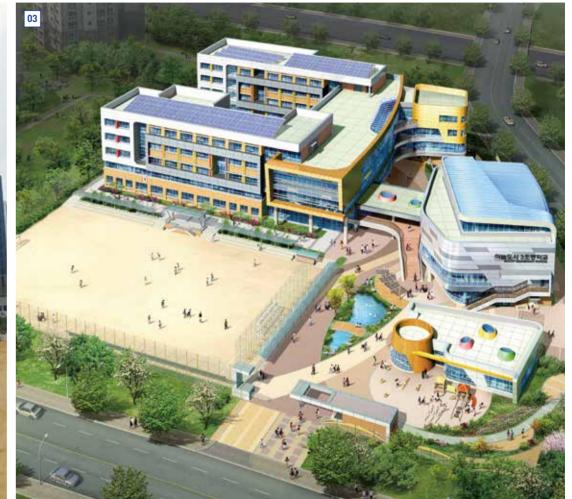

#### 02 Dongtan Elementary School

Location: Gyeonggi-do, Hwaseong Scale: 14,205m<sup>2</sup> Period: Jul. 2017~ Aug. 2018