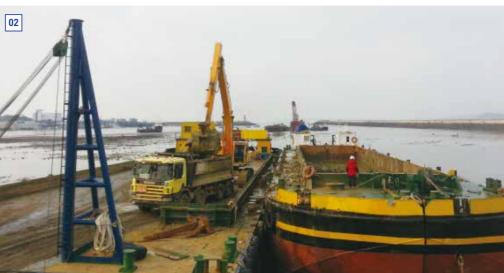

#### 01 02 Marine Police Pier at Daecheon Port

Client: Chungcheongnam-do Provincial Government
Location: Coastal waters of Sinheuk-dong, Boryeong-si, Chungcheongnam-do(Daecheon port)

Period: 10. Dec. 2013 ~ 30. Jun. 2018