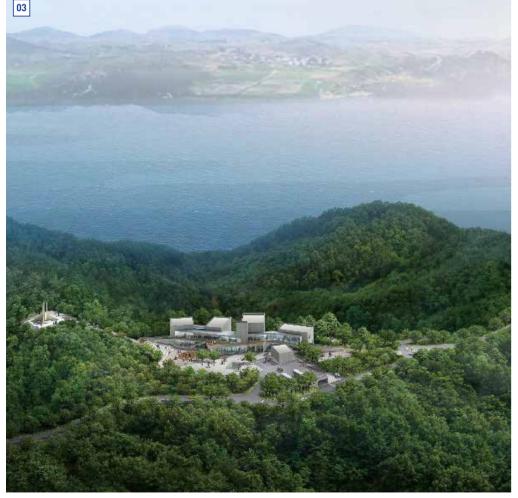

#### 03 Peace Ecology Park Project

Location: Jogang-ri, Wolgot-myeon, Gimpo-si, Gyeonggi-do Scale: 49,500m Period: 18 months