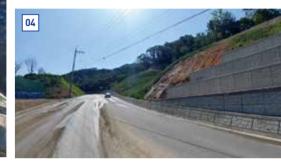

#### 02 Road Extension and Pavement Project on Local Route 70 between Bangok~Namsan

Client: Gangwon Provincial Office Location: The whole area of Ban-gok-ri, Seo-myeon, Hongcheon-gun, Gangwon-do ~ Gwangpan-ri, Namsan-myeon, Chuncheon-si, Gangwon-do
Period: 24. Dec. 2012 ~ 24. Dec. 2018