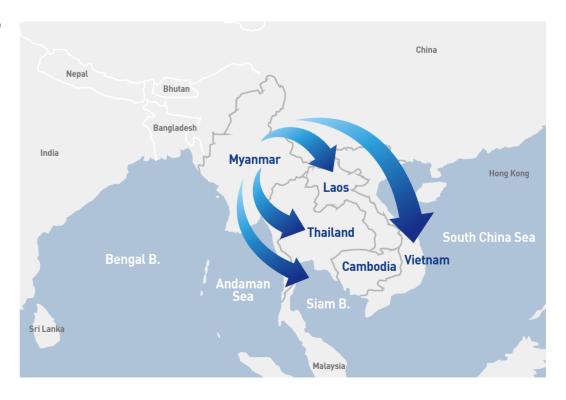

# **Myanmar**

We worked on the road reconstruction between Maubin-Pyapon in Myanmar for the first time in history since 1986 by winning a contract with a loan through the international competitive bid.

Beginning with the first ADB Project in Myanmar, City General Construction is expanding our business area in civil engineering and architecture fields at major Southeast Asia countries such as Cambodia, Thailand, Laos and Vietnam.

#### **Business in** $\diamond$ **Southeast** Asia

 $\label{eq:proposes} \begin{tabular}{ll} \beg$ 

02 Nkwanta-Dambai Road Project (In Ghana) Client: Ghana Highway Authority Location: Nkwanta-Dambai Period: Sep. 2016 ~ Sep. 2019